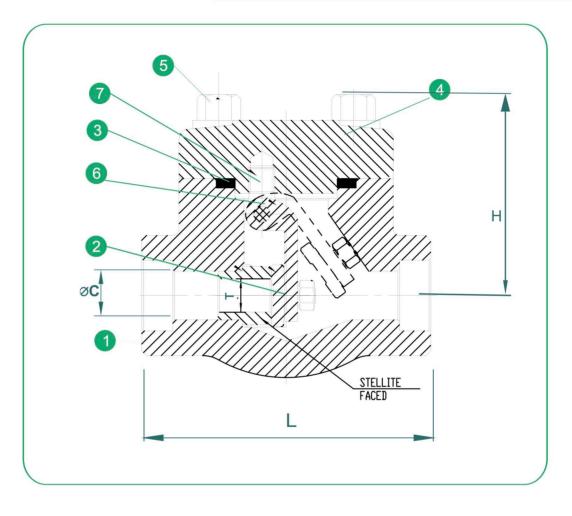

### MATERIAL LIST

| No. | PART NAME   | MATERIAL       |
|-----|-------------|----------------|
| 1   | BODY        | ALLOY 20       |
| 2   | DISC        | ALLOY 20       |
| 3   | GASKET      | SS316+GRAPHITE |
| 4   | CAP         | ALLOY 20       |
| 5   | BONNET BOLT | A193B8M        |
| 6   | HINGE       | ALLOY 20       |
| 7   | PONLEVIS    | ALLOY 20       |