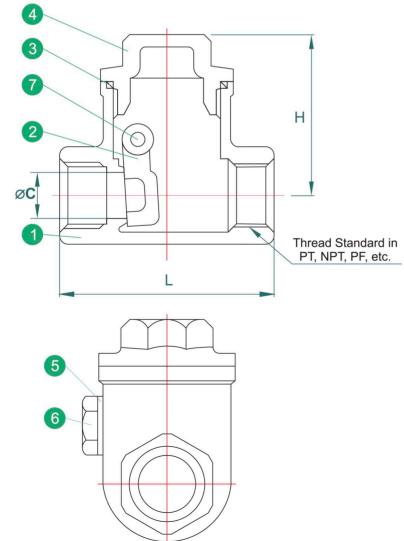

#### **MATERIAL LIST**

| No. | PART NAME   | MATERIAL |
|-----|-------------|----------|
| 1   | BODY        | CF8M     |
| 2   | DISC        | SS 316   |
| 3   | GASKET      | PTFE     |
| 4   | CAP         | CF8M     |
| 5   | PLUG GASKET | PTFE     |
| 6   | PLUG        | SS 316   |
| 7   | HINGE PIN   | SS 316   |