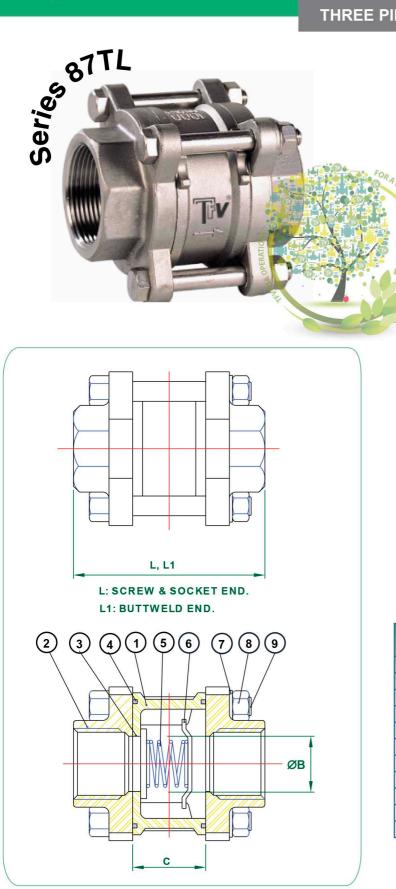

#### MATERIAL LIST

| No. | PART NAME     | MATERIAL |
|-----|---------------|----------|
| 1   | BODY          | CF8M     |
| 2   | END CAP       | CF8M     |
| 3   | DISC          | SS 316   |
| 4   | BODY SEAL     | R-PTFE   |
| 5   | SPRING        | SS 300   |
| 6   | SPRING HOLDER | SS 316   |
| 7   | WASER         | SS 304   |
| 8   | NUT           | SS 304   |
| 9   | BOLT          | SS 304   |

#### **DIMENSION (INCHES)**

| SIZE   | ØB  | L   | L1  | С   | WEIGHT<br>(LBS) |  |  |
|--------|-----|-----|-----|-----|-----------------|--|--|
| 1/4"   | 0.4 | 2.2 | 2.4 | 0.6 | 1.4             |  |  |
| 3/8"   | 0.4 | 2.2 | 2.4 | 0.6 | 1.4             |  |  |
| 1/2"   | 0.6 | 2.6 | 2.6 | 0.7 | 1.4             |  |  |
| 3/4"   | 0.7 | 2.8 | 3.1 | 0.9 | 1.3             |  |  |
| 1"     | 1.0 | 3.1 | 3.5 | 1.1 | 1.7             |  |  |
| 1 1/4" | 1.2 | 3.8 | 3.8 | 1.3 | 2.6             |  |  |
| 1 1/2" | 1.4 | 4.0 | 4.2 | 1.5 | 3.6             |  |  |
| 2"     | 1.9 | 4.6 | 5.0 | 1.9 | 5.1             |  |  |
| 2 1/2" | 2.5 | 5.7 | 5.9 | 1.9 | 11.1            |  |  |
| 3"     | 3.0 | 6.1 | 6.7 | 2.2 | 17.2            |  |  |
| 4"     | 3.9 | 7.3 | 8.5 | 2.8 | 34.6            |  |  |